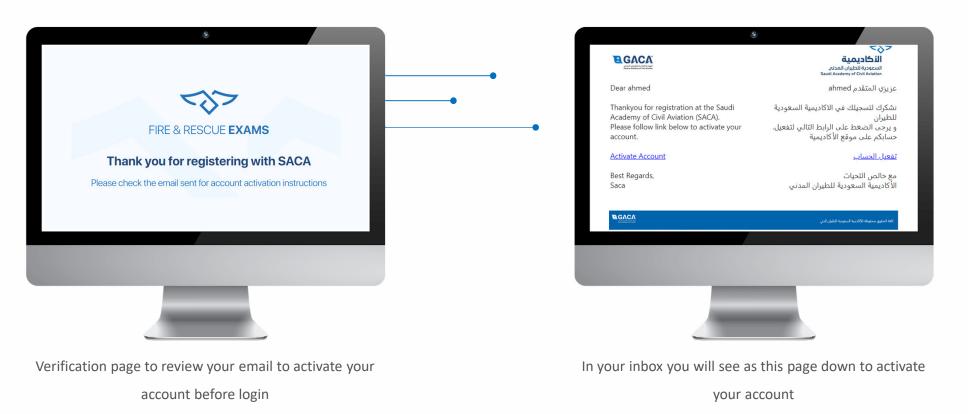

#### Apply Steps

For new user click Register, but for exist user click on Login

|                                                  | ۲                                  |   |                               |
|--------------------------------------------------|------------------------------------|---|-------------------------------|
|                                                  | 272                                | • | Filling the registration form |
|                                                  | FIRE & RESCUE EXAMS                |   |                               |
|                                                  | Login Register                     |   |                               |
| Personal Information                             |                                    |   |                               |
| Name(In Full):                                   | Middle name Last name              |   |                               |
| Nationality:                                     | Date Of birth: ID/Passport Number" |   |                               |
| Select                                           |                                    |   |                               |
| Work Information:<br>Company Spansared<br>Select | •                                  |   |                               |
|                                                  |                                    |   |                               |
|                                                  |                                    |   |                               |