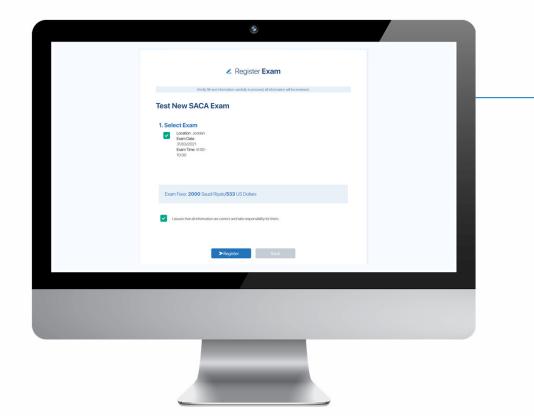

#### Apply Steps

You select the exam and its details and click Register to apply for that exam

-•