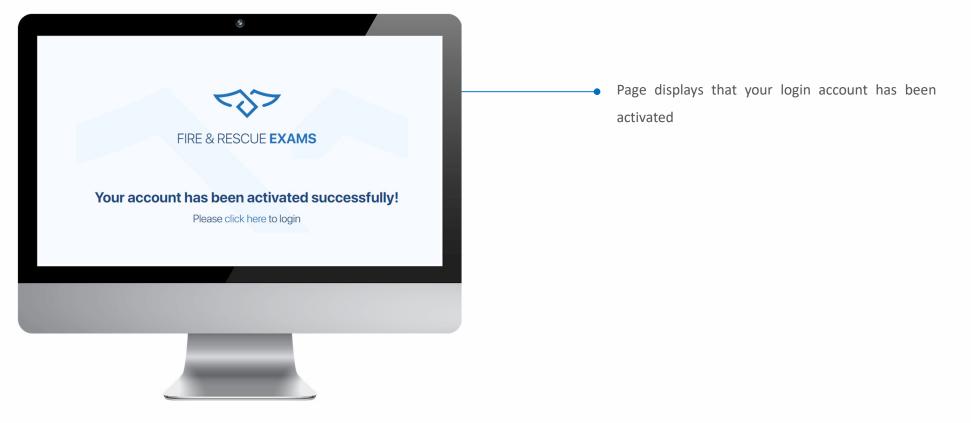

#### Apply Steps

For new user click Register, but for exist user click on Login

|                                                  | ۲                                  |   |                               |
|--------------------------------------------------|------------------------------------|---|-------------------------------|
|                                                  | 272                                | • | Filling the registration form |
|                                                  | FIRE & RESCUE EXAMS                |   |                               |
|                                                  | Login Register                     |   |                               |
| Personal Information                             |                                    |   |                               |
| Name(In Full):                                   | Middle name Last name              |   |                               |
| Nationality:                                     | Date Of birth: ID/Passport Number" |   |                               |
| Select                                           |                                    |   |                               |
| Work Information:<br>Company Spansared<br>Select | •                                  |   |                               |
|                                                  |                                    |   |                               |
|                                                  |                                    |   |                               |