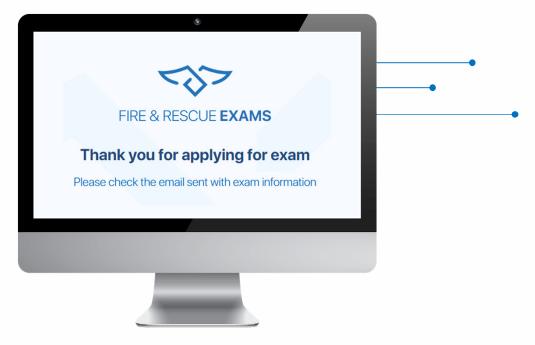

#### **Apply Steps**

You have successfully applied for the exam

Select My Exams to track your application status