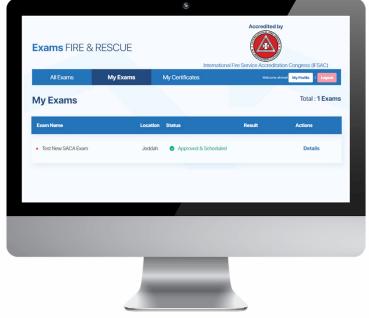

#### **Apply Steps**

You have successfully applied for the exam

Select My Exams to track your application status