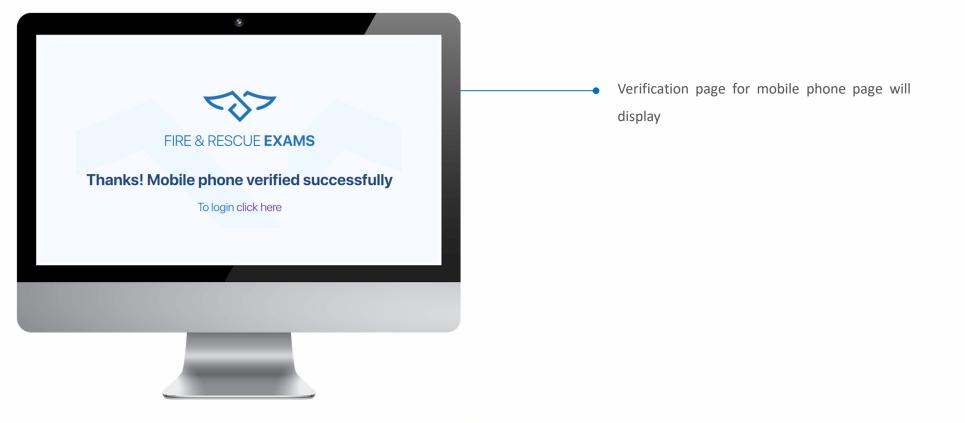

#### Apply Steps

You select the exam and its details and click Register to apply for that exam

-•

#### **Apply Steps**

You have successfully applied for the exam

Select My Exams to track your application status